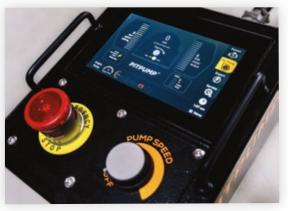

**PITPUMP**<sup>™</sup> implement control panel shown.

**WELCOME TO THE NEXT LEVEL** Utilizes cutting edge inverter technology for high efficiency, plug and play grid capability.