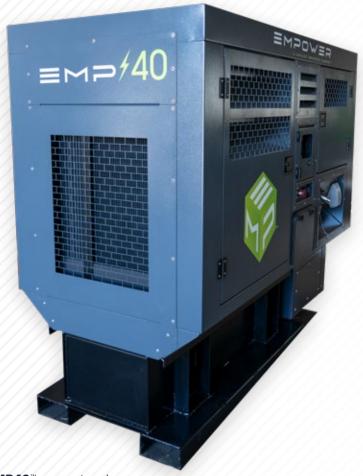

#### EMPOWERING THE FUTURE

EMP40<sup>™</sup>

**EMP40**<sup>™</sup> generator shown.

- » Efficient Modulated Power (EMP) technology allows EMPOWER<sup>™</sup> generators to operate based on load demand, reducing fuel costs.
- » Next generation onboard liquid cooling of components allows for maximum efficiency and reliability.
- » Active health monitoring allows for proactive maintenance, reducing unplanned downtime.
- » Built for future connectivity needs with module expansion for telecom power, hydraulic power, uninterruptible power supplies, EV charging, and more.