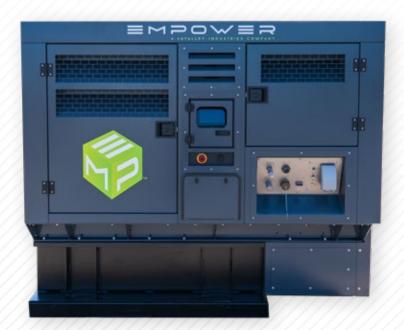

# TECHNICAL

≡m⊅<sup>/</sup>40

#### TECHNICAL SPECIFICATIONS

MODEL NUMBER EMP40

TOTAL POWER OUTPUT 40KW

SOUND LEVEL (At 23 Feet) 63dB(A)

> ENGINE Tier 4 Final Diesel

FUEL CAPACITY
50 / 100 US Gal

WEIGHT 3350 LB / 1520 KG

LENGTH 87 IN / 220 CM

WIDTH 41 IN / 105 CM

HEIGHT 78 IN / 198 CM