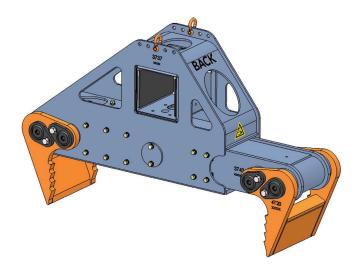

## MAT ARM LARGE

## Designed to precisely handle and position wood or composite mats up to 40' long and 12" thick using DECKHAND L

- Utilizes interchangeable tines to handle 3', 4', 5' and 8' mat widths
- Sensors allow operator to monitor arm grip status while moving mat
- Load locking valve system ensures mat is never dropped
- Mats can be lifted from an off-center position
- Mats can be placed with precision under total operator control
- Positive grip allows dirt and debris to be shaken off mats during removal

## DECKHAND MAT ARM LARGE MAL SPECIFICATIONS

| 3738                                       |
|--------------------------------------------|
| MAL                                        |
| 8x8                                        |
| 16,000 LB / 7,258 KG                       |
| 1,043 LB / 473 KG                          |
| 4228                                       |
| 64L x 64W x 51H IN / 163L x 163W x 130H CM |
| 3,300 LB / 1,500 KG                        |
|                                            |