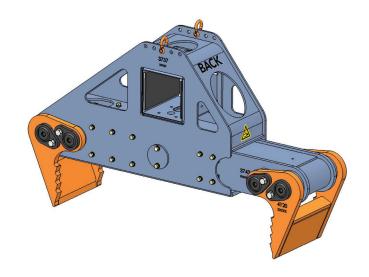

## **MAT ARM LARGE**

Designed to precisely handle and position wood or composite mats up to 40' long and 12" thick using DECKHAND L

- Utilizes interchangeable tines to handle 3', 4', 5' and 8' mat widths
- Sensors allow operator to monitor arm grip status while moving mat
- Load locking valve system ensures mat is never dropped
- · Mats can be lifted from an off-center position
- Mats can be placed with precision under total operator control
- Positive grip allows dirt and debris to be shaken off mats during removal

| DECKHAND MAT ARM LARGE  MAL SPECIFICATIONS |                                            |
|--------------------------------------------|--------------------------------------------|
| Part Number                                | 3738                                       |
| Model Number                               | MAL                                        |
| Main Beam Size (inches)                    | 8x8                                        |
| Capacity (per two arms)                    | 16,000 LB / 7,258 KG                       |
| Weight                                     | 1,043 LB / 473 KG                          |
| Shipping Crate P/N                         | 4228                                       |
| Shipping Dimensions                        | 64L x 64W x 51H IN / 163L x 163W x 130H CM |
| Shipping Weight (arm set with crate)       | 3,300 LB / 1,500 KG                        |