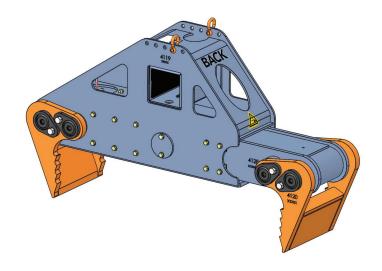

## **MAT ARM**

Designed to precisely handle and position wood or composite mats up to 40' long and 12" thick using the DECKHAND S, DECKHAND, and DECKHAND 5HP models

- Utilizes interchangeable tines to handle 3', 4', 5' and 8' mat widths
- Sensors allow operator to monitor arm grip status while moving mat
- Load locking valve system ensures mat is never dropped
- Mats can be lifted from an off-center position
- Mats can be placed with precision under total operator control
- Positive grip allows dirt and debris to be shaken off mats during removal

| DECKHAND MAT ARM  MA SPECIFICATIONS  |                                            |
|--------------------------------------|--------------------------------------------|
| Part Number                          | 4067                                       |
| Model Number                         | MA                                         |
| Main Beam Size (inches)              | 6x6                                        |
| Capacity (per two arms)              | 16,000 LB / 7,258 KG                       |
| Weight                               | 1,000 LB / 454 KG                          |
| Shipping Crate P/N                   | 4228                                       |
| Shipping Dimensions                  | 64L x 64W x 51H IN / 163L x 163W x 130H CM |
| Shipping Weight (arm set with crate) | 3,215 LB / 1,458 KG                        |