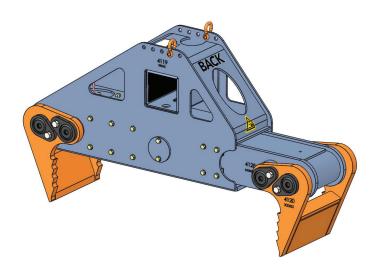

## **MAT ARM**

Designed to precisely handle and position wood or composite mats up to 40' long and 12" thick using the DECKHAND S, DECKHAND, and DECKHAND 5HP models

- Utilizes interchangeable tines to handle 3', 4', 5' and 8' mat widths
- Sensors allow operator to monitor arm grip status
  while moving mat
- Load locking valve system ensures mat is never dropped
- Mats can be lifted from an off-center position
- Mats can be placed with precision under total operator control
- Positive grip allows dirt and debris to be shaken off mats during removal

## DECKHAND MAT ARM MA SPECIFICATIONS

| Part Number                          | 4067                                       |
|--------------------------------------|--------------------------------------------|
| Model Number                         | МА                                         |
| Main Beam Size (inches)              | 6x6                                        |
| Capacity (per two arms)              | 16,000 LB / 7,258 KG                       |
| Weight                               | 1,000 LB / 454 KG                          |
| Shipping Crate P/N                   | 4228                                       |
| Shipping Dimensions                  | 64L x 64W x 51H IN / 163L x 163W x 130H CM |
| Shipping Weight (arm set with crate) | 3,215 LB / 1,458 KG                        |