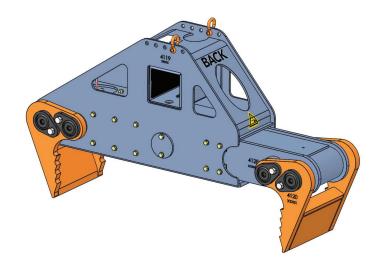

## **MAT ARM**

Designed to precisely handle and position wood or composite mats up to 40' long and 12" thick using the DECKHAND XS, S, DH4, and 5HP head units

- Utilizes interchangeable tines to handle 3', 4' and 5' mats
- Sensors allow operator to monitor arm grip status while moving mat
- Load locking valve system ensures mat is never dropped
- Mats can be lifted from an off-center position
- Mats can be placed with precision under total operator control
- Positive grip allows dirt and debris to be shaken off mats during removal

| DECKHAND MAT ARM  MA SPECIFICATIONS  |                                            |
|--------------------------------------|--------------------------------------------|
| Part Number                          | 4067                                       |
| Model Number                         | МА                                         |
| Main Beam Size (Inches)              | 6x6                                        |
| Capacity                             | 16,000 LB / 7,258 KG                       |
| Weight                               | 1,000 LB / 454 KG                          |
| Shipping Crate P/N                   | 4228                                       |
| Shipping Dimensions                  | 64L x 64W x 51H IN / 163L x 163W x 130H CM |
| Shipping Weight (arm set with crate) | 3,215 LB / 1,458 KG                        |