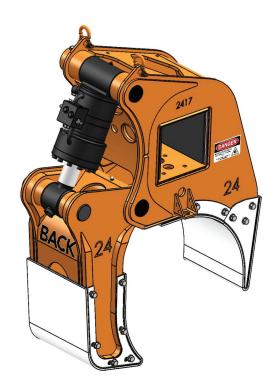

## PIPE ARM LARGE

24"

Individual sizes designed to easily handle 20-42" diameter coated or uncoated pipe using the DECKHAND L head unit

- Handles pipe on and off trailers, rail cars, or pipe rack without disturbing adjacent pipe
- Sensors allow operator to monitor arm grip status while moving pipe
- Load locking valve system ensures pipe is never dropped
- Proximity sensors inform operator of correct positioning and clearance
- · Pipe can be lifted from an off-center position
- Arms utilize long lasting wear pads to protect coated pipe from damage
- Fast and efficient at stringing pipe during pipeline construction
- · Can handle pipe covered with snow, ice or dirt

| DECKHAND PIPE ARM LARGE  24 INCH PAL SPECIFICATIONS |                                            |
|-----------------------------------------------------|--------------------------------------------|
| Part Number                                         | 2416                                       |
| Model Number                                        | PAL 24                                     |
| Main Beam Size (Inches)                             | 8x8                                        |
| Material Capacity                                   | 24 IN / 61 CM                              |
| Capacity                                            | 20,000 LB / 9,072 KG                       |
| Weight                                              | 825 LB / 374 KG                            |
| Shipping Crate P/N                                  | 2578                                       |
| Shipping Dimensions                                 | 52L x 42W x 52H IN / 132L x 107W x 132H CM |
| Shipping Weight (arm set with crate)                | 2,410 LB / 1,093 KG                        |