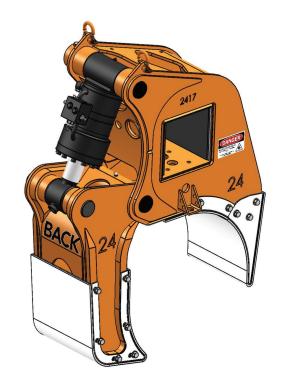

## Individual sizes designed to easily handle 20-42" diameter coated or uncoated pipe using DECKHAND L

- Handles pipe on and off trailers, rail cars, or pipe rack without disturbing adjacent pipe
- Sensors allow operator to monitor arm grip status while moving pipe
- Load locking valve system ensures pipe is never dropped
- Proximity sensors inform operator of correct positioning and clearance
- Pipe can be lifted from an off-center position
- Arms utilize long lasting wear pads to protect coated pipe from damage
- Fast and efficient at stringing pipe during pipeline construction
- Can handle pipe covered with snow, ice or dirt

## **DECKHAND PIPE ARM LARGE** 24 INCH PAL SPECIFICATIONS

| Part Number                          | 2416                                       |
|--------------------------------------|--------------------------------------------|
| Model Number                         | PAL 24                                     |
| Main Beam Size (inches)              | 8x8                                        |
| Material Capacity                    | 24 IN / 61 CM                              |
| Capacity (per two arms)              | 20,000 LB / 9,072 KG                       |
| Weight                               | 825 LB / 374 KG                            |
| Shipping Crate P/N                   | 2578                                       |
| Shipping Dimensions                  | 52L x 42W x 52H IN / 132L x 107W x 132H CM |
| Shipping Weight (arm set with crate) | 2,410 LB / 1,093 KG                        |
|                                      |                                            |