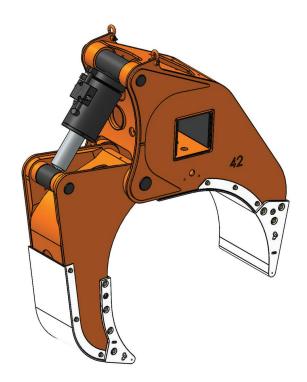

## Individual sizes designed to easily handle 20-42" diameter coated or uncoated pipe using DECKHAND L

- Handles pipe on and off trailers, rail cars, or pipe rack without disturbing adjacent pipe
- Sensors allow operator to monitor arm grip status while moving pipe
- Load locking valve system ensures pipe is never dropped
- Proximity sensors inform operator of correct positioning and clearance
- Pipe can be lifted from an off-center position
- Arms utilize long lasting wear pads to protect coated pipe from damage
- Fast and efficient at stringing pipe during pipeline construction
- Can handle pipe covered with snow, ice or dirt

## **DECKHAND PIPE ARM LARGE** 42 INCH PAL SPECIFICATIONS

| Part Number                          | 2957                                         |
|--------------------------------------|----------------------------------------------|
| Model Number                         | PAL 42                                       |
| Main Beam Size (inches)              | 8x8                                          |
| Material Capacity                    | 42 IN / 106.7 CM                             |
| Capacity (per two arms)              | 25,000 LB / 11,340 KG                        |
| Weight                               | 1,435 LB / 650 KG                            |
| Shipping Crate P/N                   | 2579                                         |
| Shipping Dimensions                  | 72L x 48W x 84H IN / 182.9L x 122W x 213H CM |
| Shipping Weight (arm set with crate) | 4,240 LB / 1,923 KG                          |
|                                      |                                              |