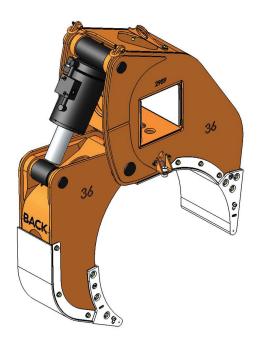

## PIPE ARM EXTRA LARGE

36"

Individual sizes designed to easily handle 30-56" diameter coated or uncoated pipe using DECKHAND XL

- Handles pipe on and off trailers, rail cars, or pipe rack without disturbing adjacent pipe
- Sensors allow operator to monitor arm grip status while moving pipe
- Load locking valve system ensures pipe is never dropped
- Proximity sensors inform operator of correct positioning and clearance
- · Pipe can be lifted from an off-center position
- Arms utilize long lasting wear pads to protect coated pipe from damage
- Fast and efficient at stringing pipe during pipeline construction
- · Can handle pipe covered with snow, ice or dirt

| DECKHAND PIPE ARM EXTRA LARGE  36 INCH PAXL SPECIFICATIONS |                                            |
|------------------------------------------------------------|--------------------------------------------|
| Part Number                                                | 3209                                       |
| Model Number                                               | PAXL 36                                    |
| Main Beam Size (inches)                                    | 10x10                                      |
| Material Capacity                                          | 36 IN / 91 CM                              |
| Capacity (per two arms)                                    | 32,000 LB / 14,515 KG                      |
| Weight                                                     | 1,300 LB / 590 KG                          |
| Shipping Crate P/N                                         | 2628                                       |
| Shipping Dimensions                                        | 66L x 46W x 70H IN / 168L x 117W x 178H CM |
| Shipping Weight (arm set with crate)                       | 3,725 LB / 1,690 KG                        |