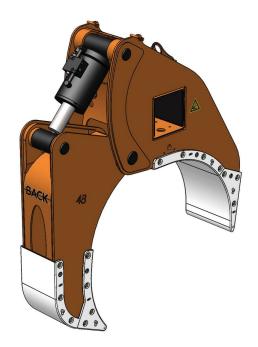

## PIPE ARM EXTRA LARGE

48"

Individual sizes designed to easily handle 30-56" diameter coated or uncoated pipe using DECKHAND XL

- Handles pipe on and off trailers, rail cars, or pipe rack without disturbing adjacent pipe
- Sensors allow operator to monitor arm grip status while moving pipe
- Load locking valve system ensures pipe is never dropped
- Proximity sensors inform operator of correct positioning and clearance
- · Pipe can be lifted from an off-center position
- Arms utilize long lasting wear pads to protect coated pipe from damage
- Fast and efficient at stringing pipe during pipeline construction
- · Can handle pipe covered with snow, ice or dirt

| DECKHAND PIPE ARM EXTRA LARGE  48 INCH PAXL SPECIFICATIONS |                                             |
|------------------------------------------------------------|---------------------------------------------|
| Part Number                                                | 4042                                        |
| Model Number                                               | PAXL 48                                     |
| Main Beam Size (inches)                                    | 10x10                                       |
| Material Capacity                                          | 48 IN / 122 CM                              |
| Capacity (per two arms)                                    | 30,000 LB / 13,608 KG                       |
| Weight                                                     | 1905 LB / 864 KG                            |
| Shipping Crate P/N                                         | 4232                                        |
| Shipping Dimensions                                        | 102L x 70W x 90H IN / 159L x 178W x 229H CM |
| Shipping Weight (arm set with crate)                       | 6,400 LB / 2,903 KG                         |