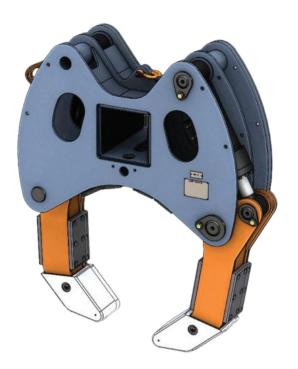

## **UTILITY ARM XL**

20-42"

## Designed to easily handle 20-42" diameter pipe, poles or casings using DECKHAND XL

- Handles pipe, poles, I-beams and casings in all weather conditions
- Sensors allow operator to monitor arm grip status while moving load
- Load locking valve system ensures load is never dropped
- Arms utilize long lasting wear pads to protect coated pipe from damage
- · Load can be lifted from an off-center position
- Fast and efficient at vertical applications, such as utility pole installation
- Ideal for positioning during welding, lowering in, and pipe extraction
- · Able to handle bent pipe, elbows, tees and valves
- · Can handle load covered with snow, ice or dirt

| DECKHAND UTILITY ARM XL 20-42 INCH UAXL SPECIFICATIONS |                       |
|--------------------------------------------------------|-----------------------|
| Part Number                                            | 6850                  |
| Model Number                                           | UAXL                  |
| Main Beam Size (inches)                                | 10x10                 |
| Material Capacity                                      | 20-42 IN              |
| Capacity (per two arms)                                | 36,000 LB / 16,329 KG |
| Weight                                                 | 2530 LB / 1147 KG     |
| Overall Dimensions                                     | 79L x 25W x 73H IN    |